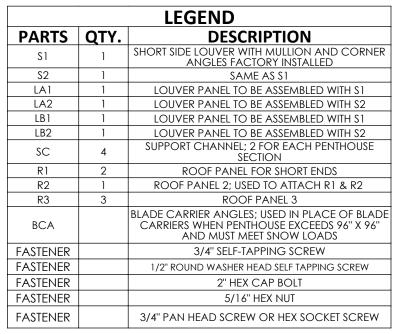

PARTS SHOWN IN LEGEND ARE FOR 169" X 60.5" X 45"
(1 X 2 SECTION) PENTHOUSE
NOTE: QUANTITY OF THE PARTS DEPENDS ON

NOTE: QUANTITY OF THE PARTS DEPENDS ON THE SIZE OF THE PENTHOUSE ORDERED.

LOOSEN SCREWS IN SECTION S1 ANGLES
TO MAKE ROOM FOR ADJUSTMENTS. (SEE ABOVE)
REPEAT IN STEP 3