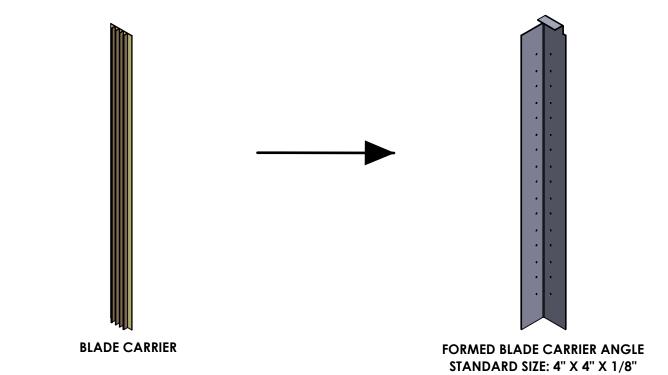

#### MULLION CORNER PENTHOUSE

**BLADE CARRIER ANGLE OPTION FOR NON-INSULATED PENTHOUSE** 

MULLION CORNER PENTHOUSE WITH BLADE CARRIER ANGLES AND C CHANNELS

ASSEMBLE THE ROOF PANELS AS SHOWN
SCREW THE ROOF FROM SIDES USING 3/4" SELF-TAPPING SCREW