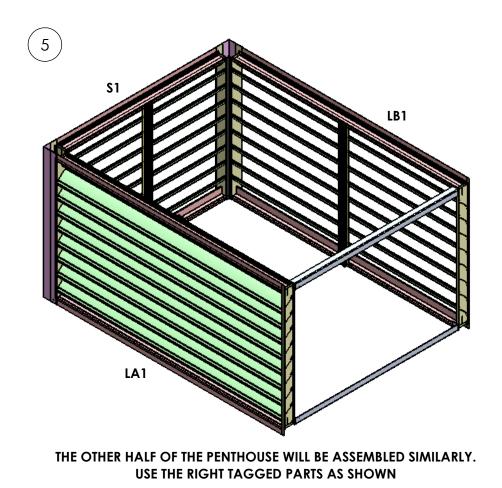

PARTS SHOWN IN LEGEND ARE FOR 169" X 60.5" X 45"
(1 X 2 SECTION) PENTHOUSE
NOTE: QUANTITY OF THE PARTS DEPENDS ON

NOTE: QUANTITY OF THE PARTS DEPENDS ON THE SIZE OF THE PENTHOUSE ORDERED.

LOOSEN SCREWS IN SECTION S1 ANGLES
TO MAKE ROOM FOR ADJUSTMENTS. (SEE ABOVE)
REPEAT IN STEP 3