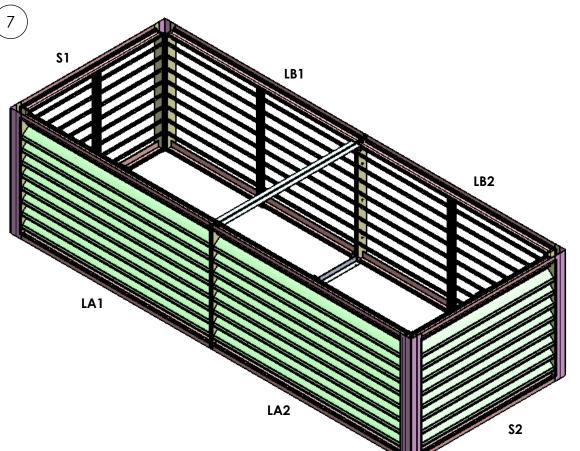

#### MULLION CORNER PENTHOUSE

**BLADE CARRIER ANGLE OPTION FOR NON-INSULATED PENTHOUSE** 

MULLION CORNER PENTHOUSE WITH BLADE CARRIER ANGLES AND C CHANNELS

ASSEMBLE THE ROOF PANELS AS SHOWN
SCREW THE ROOF FROM SIDES USING 3/4" SELF-TAPPING SCREW