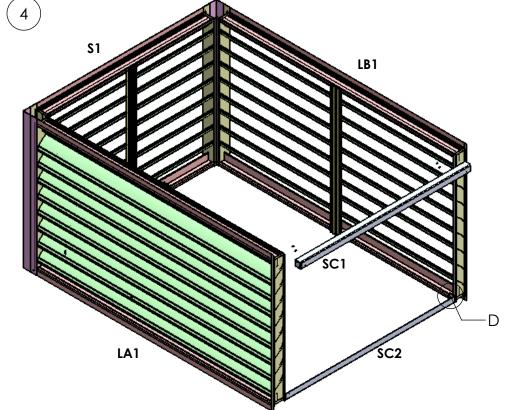

PARTS SHOWN IN LEGEND ARE FOR 169" X 60.5" X 45"
(1 X 2 SECTION) PENTHOUSE
NOTE: QUANTITY OF THE PARTS DEPENDS ON

NOTE: QUANTITY OF THE PARTS DEPENDS ON THE SIZE OF THE PENTHOUSE ORDERED.

LOOSEN SCREWS IN SECTION S1 ANGLES
TO MAKE ROOM FOR ADJUSTMENTS. (SEE ABOVE)
REPEAT IN STEP 3