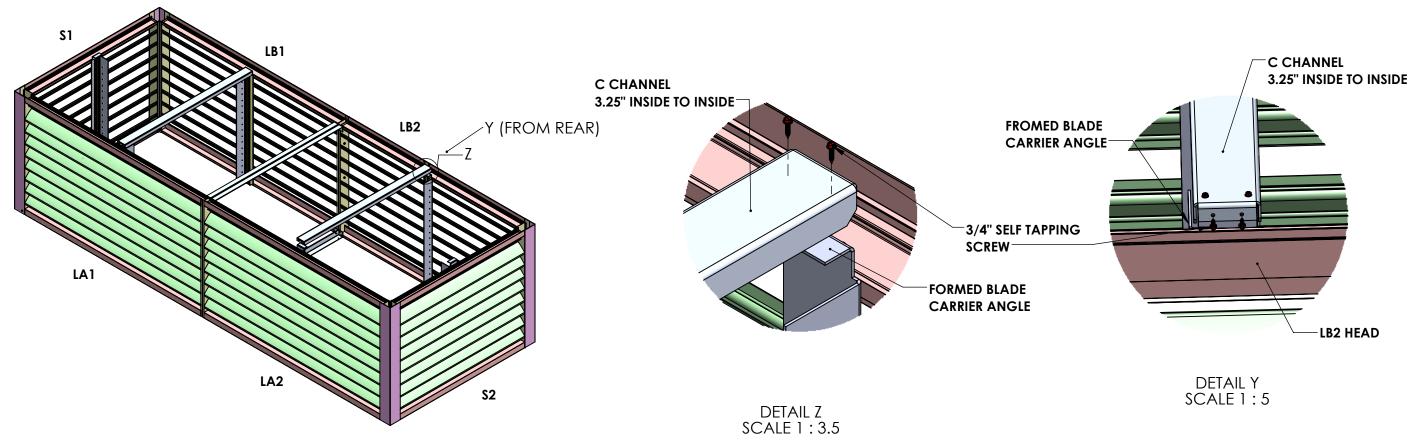

#### MULLION CORNER PENTHOUSE

**BLADE CARRIER ANGLE OPTION FOR NON-INSULATED PENTHOUSE** 

MULLION CORNER PENTHOUSE WITH BLADE CARRIER ANGLES AND C CHANNELS

ASSEMBLE THE ROOF PANELS AS SHOWN
SCREW THE ROOF FROM SIDES USING 3/4" SELF-TAPPING SCREW