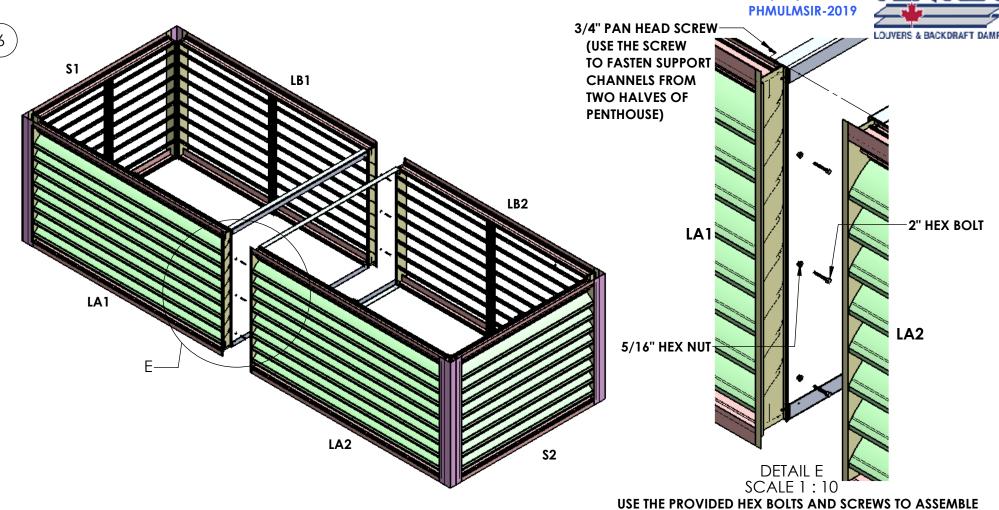

www.ventexinc.com TEL (905) 857-4700

THE BOTH HALVES OF THE PENTHOUSE TOGETHER AS SHOWN.

NOTE: 3 BOLTS FOR HEIGHT LESS THAN 72"

4 BOLTS FOR 72" OR MORE