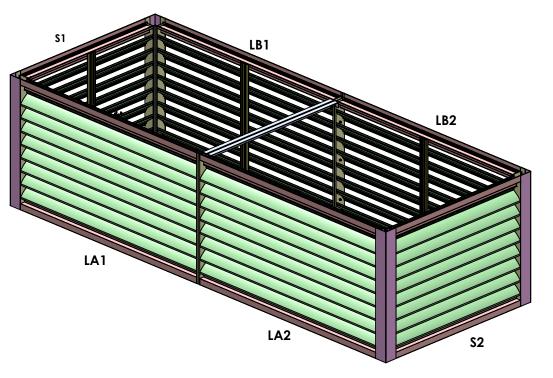

#### MULLION CORNER PENTHOUSE

**BLADE CARRIER ANGLE OPTION FOR NON-INSULATED PENTHOUSE** 

MULLION CORNER PENTHOUSE WITH BLADE CARRIER ANGLES AND C CHANNELS

ASSEMBLE THE ROOF PANELS AS SHOWN
SCREW THE ROOF FROM SIDES USING 3/4" SELF-TAPPING SCREW