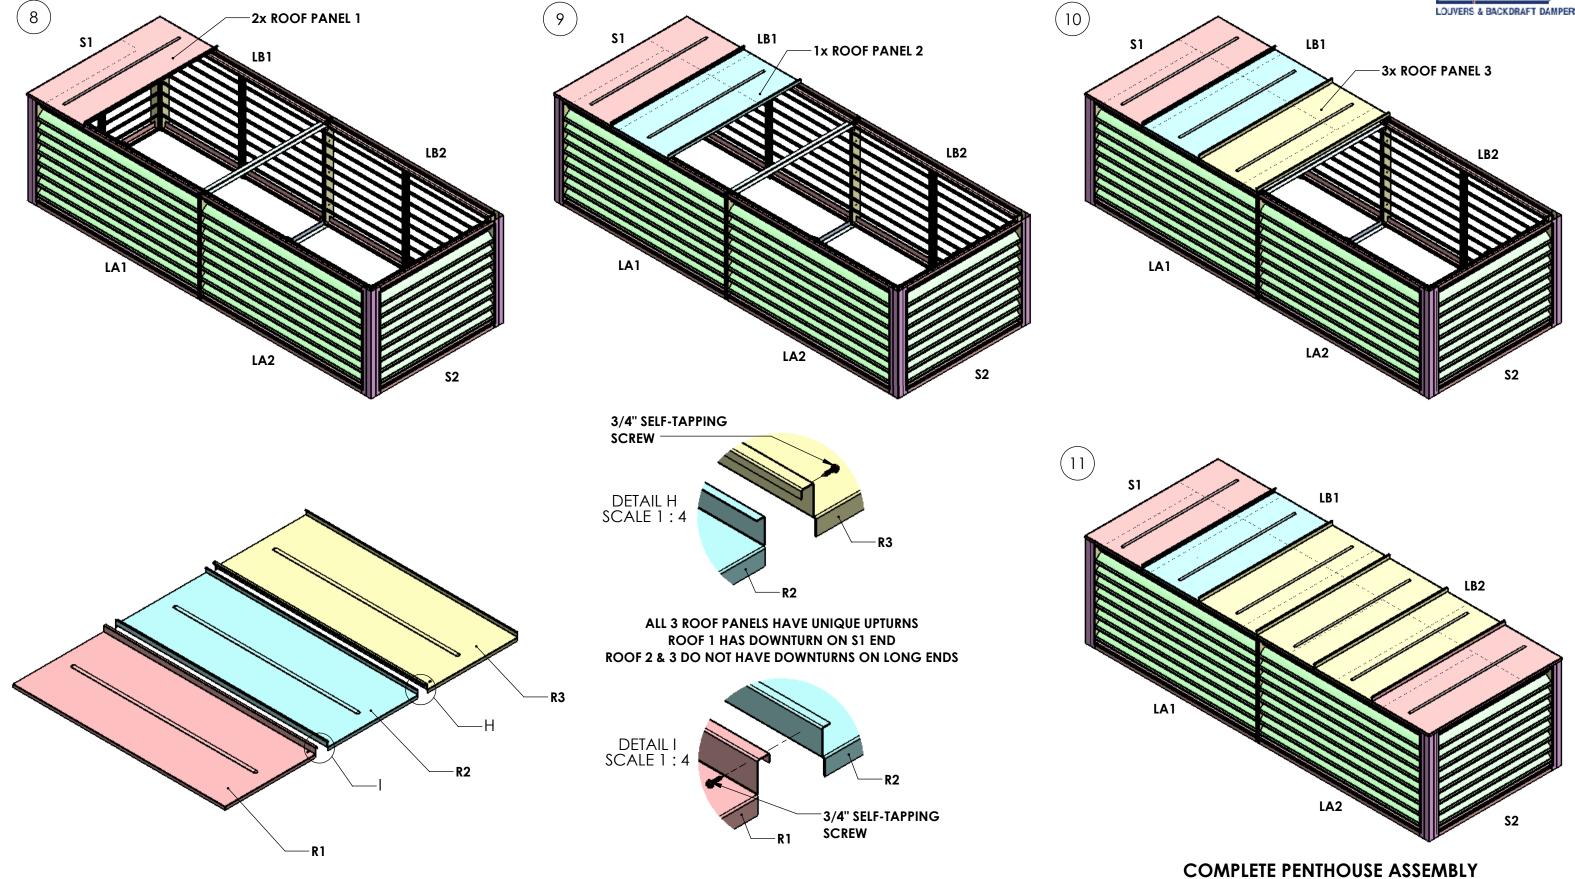

#### MULLION CORNER PENTHOUSE

**BLADE CARRIER ANGLE OPTION FOR NON-INSULATED PENTHOUSE** 

MULLION CORNER PENTHOUSE WITH BLADE CARRIER ANGLES AND C CHANNELS

ASSEMBLE THE ROOF PANELS AS SHOWN
SCREW THE ROOF FROM SIDES USING 3/4" SELF-TAPPING SCREW