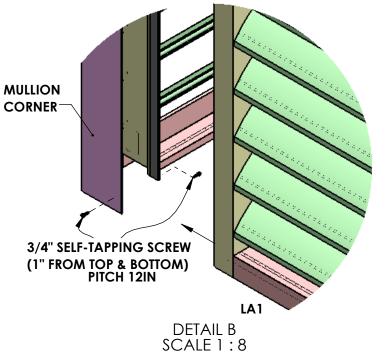

PARTS SHOWN IN LEGEND ARE FOR 169" X 60.5" X 45"
(1 X 2 SECTION) PENTHOUSE
NOTE: QUANTITY OF THE PARTS DEPENDS ON

NOTE: QUANTITY OF THE PARTS DEPENDS ON THE SIZE OF THE PENTHOUSE ORDERED.

LOOSEN SCREWS IN SECTION S1 ANGLES
TO MAKE ROOM FOR ADJUSTMENTS. (SEE ABOVE)
REPEAT IN STEP 3