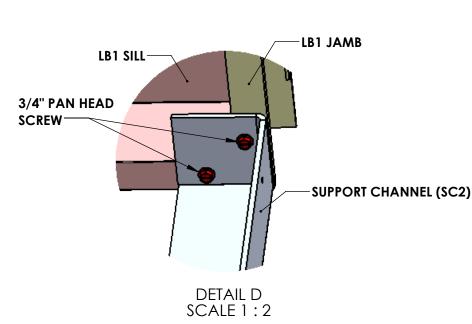

PARTS SHOWN IN LEGEND ARE FOR 169" X 60.5" X 45"
(1 X 2 SECTION) PENTHOUSE
NOTE: QUANTITY OF THE PARTS DEPENDS ON

NOTE: QUANTITY OF THE PARTS DEPENDS ON THE SIZE OF THE PENTHOUSE ORDERED.

LOOSEN SCREWS IN SECTION S1 ANGLES
TO MAKE ROOM FOR ADJUSTMENTS. (SEE ABOVE)
REPEAT IN STEP 3