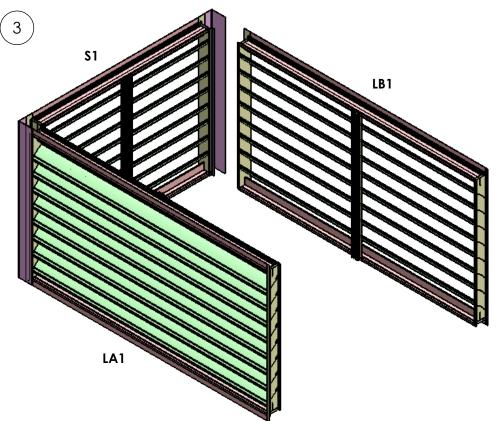

#### MULLION CORNER PENTHOUSE

**BLADE CARRIER ANGLE OPTION FOR NON-INSULATED PENTHOUSE** 

MULLION CORNER PENTHOUSE WITH BLADE CARRIER ANGLES AND C CHANNELS

ASSEMBLE THE ROOF PANELS AS SHOWN
SCREW THE ROOF FROM SIDES USING 3/4" SELF-TAPPING SCREW