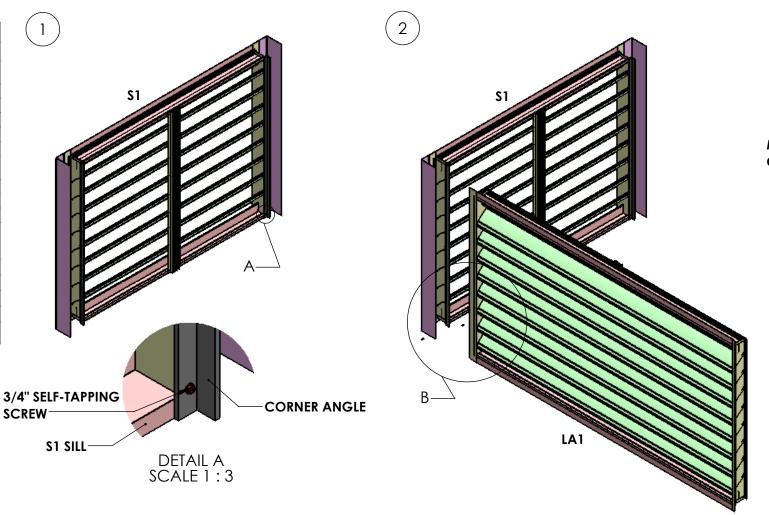

PARTS SHOWN IN LEGEND ARE FOR 169" X 60.5" X 45"
(1 X 2 SECTION) PENTHOUSE
NOTE: QUANTITY OF THE PARTS DEPENDS ON

NOTE: QUANTITY OF THE PARTS DEPENDS ON THE SIZE OF THE PENTHOUSE ORDERED.

LOOSEN SCREWS IN SECTION S1 ANGLES
TO MAKE ROOM FOR ADJUSTMENTS. (SEE ABOVE)
REPEAT IN STEP 3